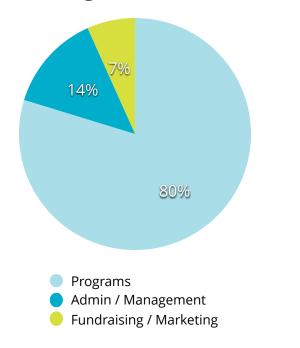

## 2017-2018 GlobeMed Budget

| General Category                                                                       | Budget, 9/1/17-8/31/18 |
|----------------------------------------------------------------------------------------|------------------------|
| Programs                                                                               | \$803,520              |
| Student Grants<br>Event Attendance Grants, GROW Grants & Stipends                      | \$233,750              |
| Network-wide Events<br>Leadership Institute, GROW Institute, Partner Forum             | \$233,278              |
| Network Collaboratory<br>Platform Development & Support                                | \$163,565              |
| Partnership Support<br>Partnership Advising, Visits & Growth Strategy                  | \$98,835               |
| Learning Programs & Strategy<br>ghU Curriculum Development, Lifelong Learning Strategy | \$33,728               |
| Alumni Programs<br>GlobeMed Alumni Association budget and support                      | \$9,419                |
| Other Program Expenses<br>Strategic Planning, Website, Memberships, Conferences        | \$30,945               |
| Admin / Management                                                                     | \$136,638              |
| Fundraising / Marketing<br>Fundraising events & meetings, marketing materials          | \$67,600               |
| TOTAL                                                                                  | \$1,007,758            |

## **Budget Breakdown**