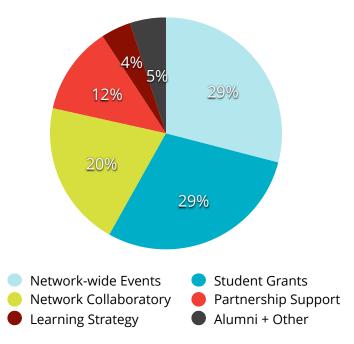

## 2017-2018 GlobeMed Budget

| General Category                                                                       | Budget, 9/1/17-8/31/18 |
|----------------------------------------------------------------------------------------|------------------------|
| Programs                                                                               | \$803,520              |
| Student Grants<br>Event Attendance Grants, GROW Grants & Stipends                      | \$233,750              |
| Network-wide Events<br>Leadership Institute, GROW Institute, Partner Forum             | \$233,278              |
| Network Collaboratory<br>Platform Development & Support                                | \$163,565              |
| Partnership Support<br>Partnership Advising, Visits & Growth Strategy                  | \$98,835               |
| Learning Programs & Strategy<br>ghU Curriculum Development, Lifelong Learning Strategy | \$33,728               |
| Alumni Programs<br>GlobeMed Alumni Association budget and support                      | \$9,419                |
| Other Program Expenses<br>Strategic Planning, Website, Memberships, Conferences        | \$30,945               |
| Admin / Management                                                                     | \$136,638              |
| Fundraising / Marketing<br>Fundraising events & meetings, marketing materials          | \$67,600               |
| TOTAL                                                                                  | \$1,007,758            |

## **Budget Breakdown**